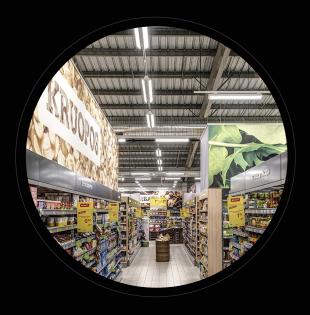

#### **SUPERMARKETS & OFFICES**

- >100 different product versions
- Efficiency: 105 -163 lm/W
- Colors: 3000 K | 4000 K | 5000 K
- Power: 5-150 W