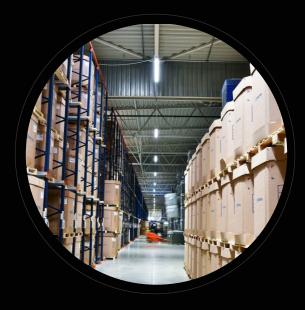

#### **PRODUCTION & WAREHOUSES**

- >200 different product versions
- Efficiency: 135 -163 lm/W
- Colors: 4000 K | 5000 K
- Power: 18-190 W