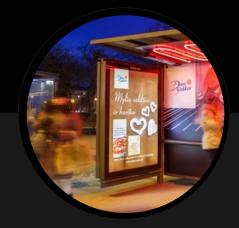

## STREET FURNITURE LIGHTING (SFL)

- Bus shelter displays
- Poster billboards
- Street sign displays

### STREET FURNITURE LIGHTING PROJECTS AROUND THE GLOBE

**PARIS, FRANCE** 500 street signs

**SÃO PAULO, BRAZIL** 300 street signs

VILNIUS, LITHUANIA 800 bus shelter displays

**TALLINN, ESTONIA** 150 bus shelter displays