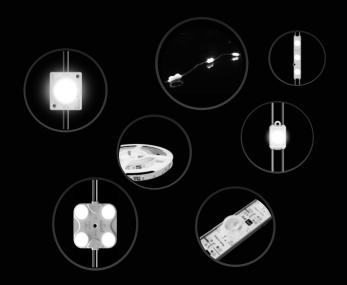

# 13 PRODUCT SERIES

- 10-12 new products every year
- 2-3 updates every year
- Non-standard solutions

# >150 PRODUCT VERSIONS

- Colors: 3000-7000 K, RGB
- Power: 0.25-5.0W, 12 | 24 V
- Various optics
- Different applications

## SEGMENTS WE COVER

- Backlighting
- Edge lighting
- Ceiling lighting
- Street furniture lighting