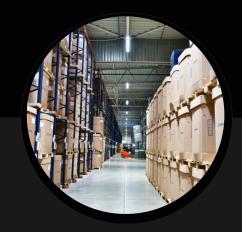

#### GENERAL LIGHTING

- Production & warehouses
- Supermarkets & offices
- Professional outdoor

#### **PRODUCTION & WAREHOUSES**

- >200 different product versions
- Efficiency: 135 -163 lm/W
- Colors: 4000 K | 5000 K
- Power: 18-190 W