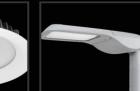

#### PROFESSIONAL OUTDOOR

- >50 different product versions
- Efficiency: 115 -140 lm/W
- Colors: 3000 K | 4000 K | 5700 K
- Power: 20-240 W

- LIGHTING MANAGEMENT
- DALI control
- Luminaire-mounted sensors
- Motion | presence sensors
- Emergency lighting

#### PROFESSIONAL HIGH-QUALITY LED LUMINAIRES

+ CUSTOM SOLUTIONS