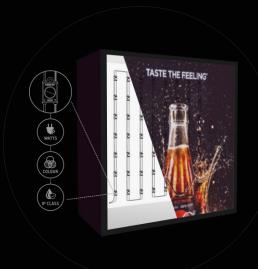

### SIGNAGE LIGHTING

- Letter signs
- Light box signs
- Stretch ceilings

## STREET FURNITURE LIGHTING (SFL)

- Bus shelter displays
- Poster billboards
- Street sign displays

### PROFESIONAL LED SOLUTIONS FOR SIGNAGE + SFL