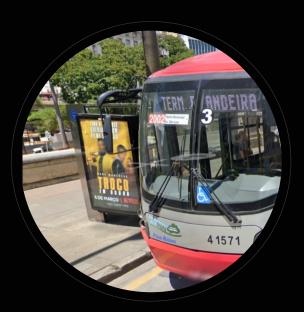

### STREET FURNITURE LIGHTING PROJECTS AROUND THE GLOBE

**PARIS, FRANCE** 500 street signs

**SÃO PAULO, BRAZIL** 300 street signs

VILNIUS, LITHUANIA 800 bus shelter displays

**TALLINN, ESTONIA** 150 bus shelter displays