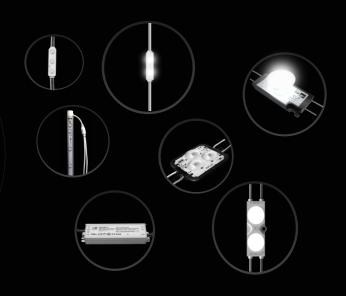

# 13 PRODUCT SERIES

- 10-12 new products every year
- 2-3 updates every year
- Non-standard solutions

# >150 PRODUCT VERSIONS

- Colors: 3000-7000 K, RGB
- Power: 0.25-5.0W, 12 | 24 V
- Various optics
- Different applications

## SEGMENTS WE COVER

- Backlighting
- Edge lighting
- Ceiling lighting
- Street furniture lighting