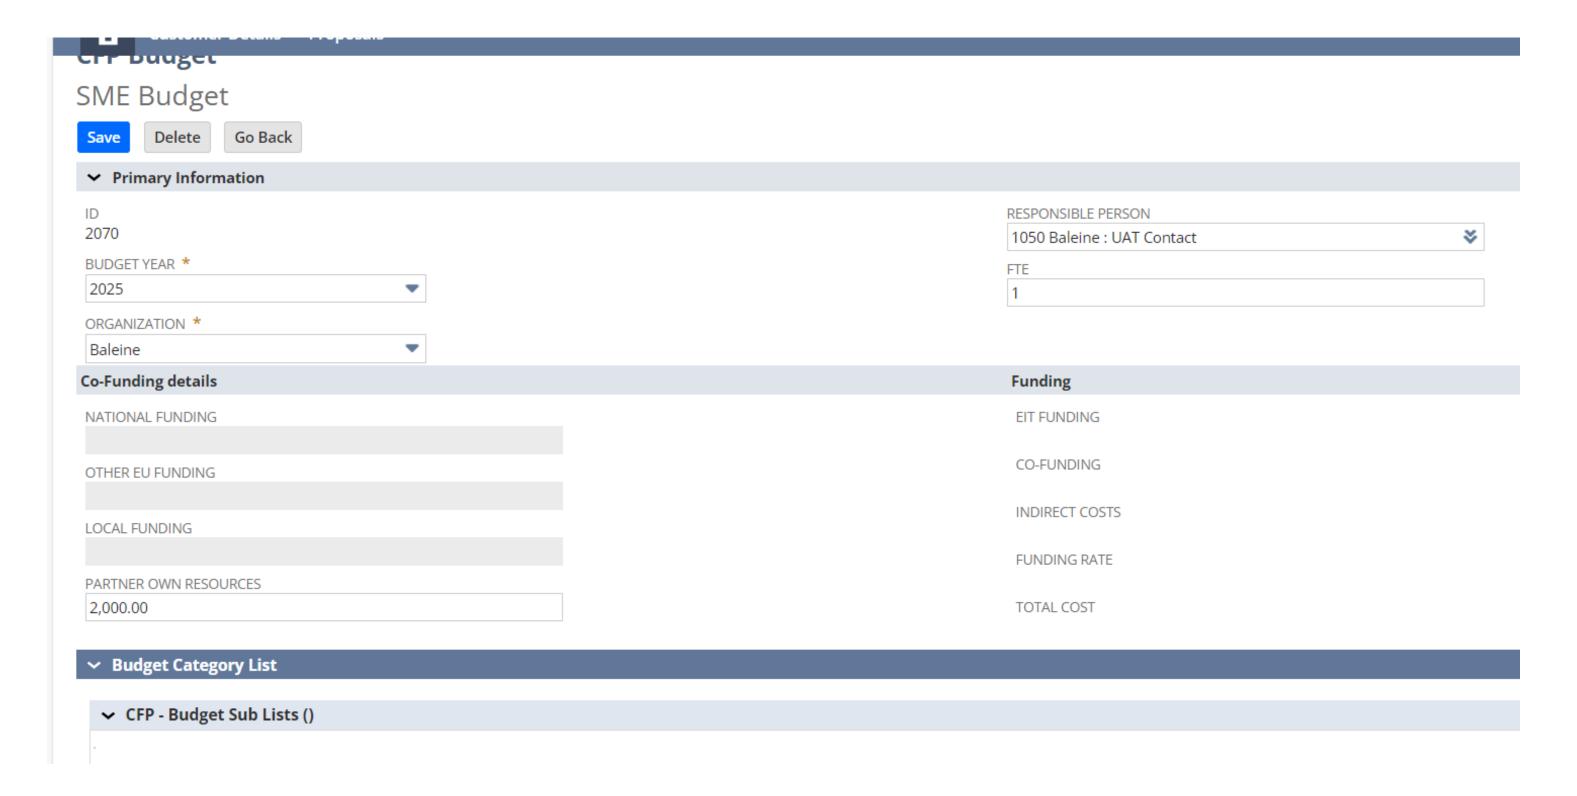

- On the budget page, select the organisation, responsible person should be a contact that is a part of the consortia.
- In the co-funding details, enter the value for 'Partner Own Resources'

- -Enter the cost for budget categories (highlighted in blue)
- -Click Save
- -On saving, the value of funding will be auto-calculated (highlighted in green)