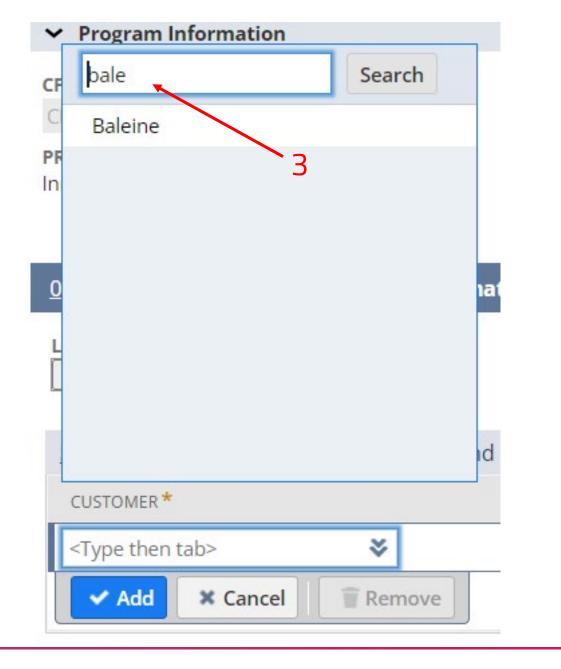

# **How to Add Organisation**

- Navigate to the subtab Contact Information
- 2. Under SME Organisations, click on the down arrow > Click List
- 3. It will display the list of registered organisations. Use the Search bar to look for the entity you wish to add.
- 4. Click on the name of the entity