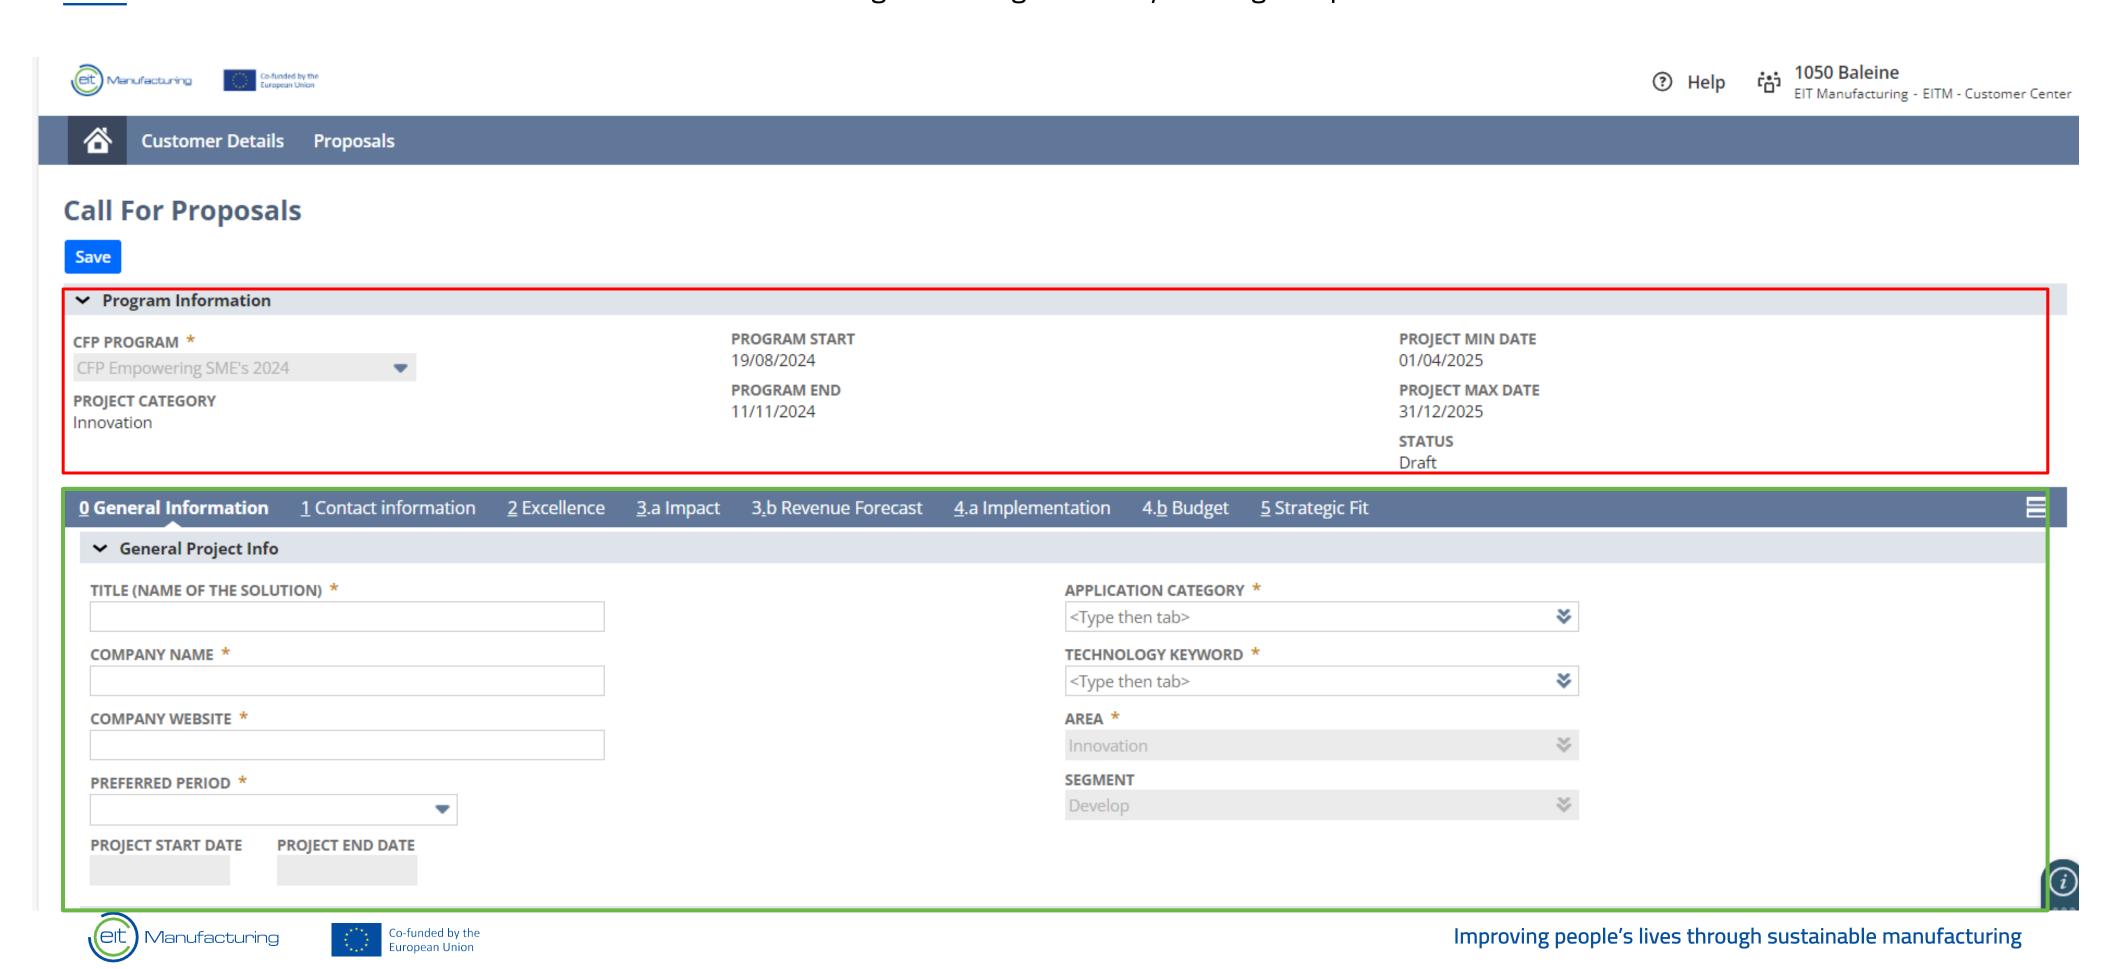

#### **CFP Form**

**Body part:** Always visible on the form, it contains general information about the Program (CFP) and essential details about the proposal (such as ID and the status). **Subtabs:** Also known as criteria, these contain all the fields required for the CFP. Users can navigate through them by clicking on specific subtab titles.