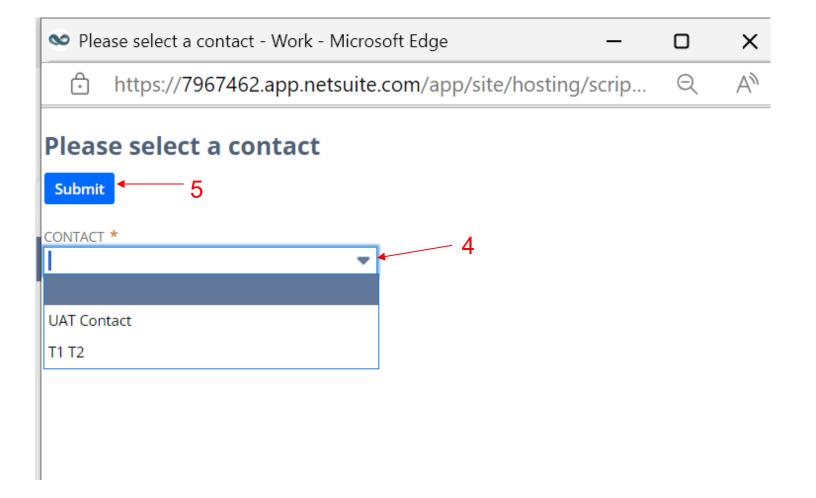

## **How to Add Organisation**

- 4. A pop-up window will open with a list of contacts belonging to that organisation. Click on the name to select the contact
- 5. Click Submit
- 6. Enter the Partner Description and click Add