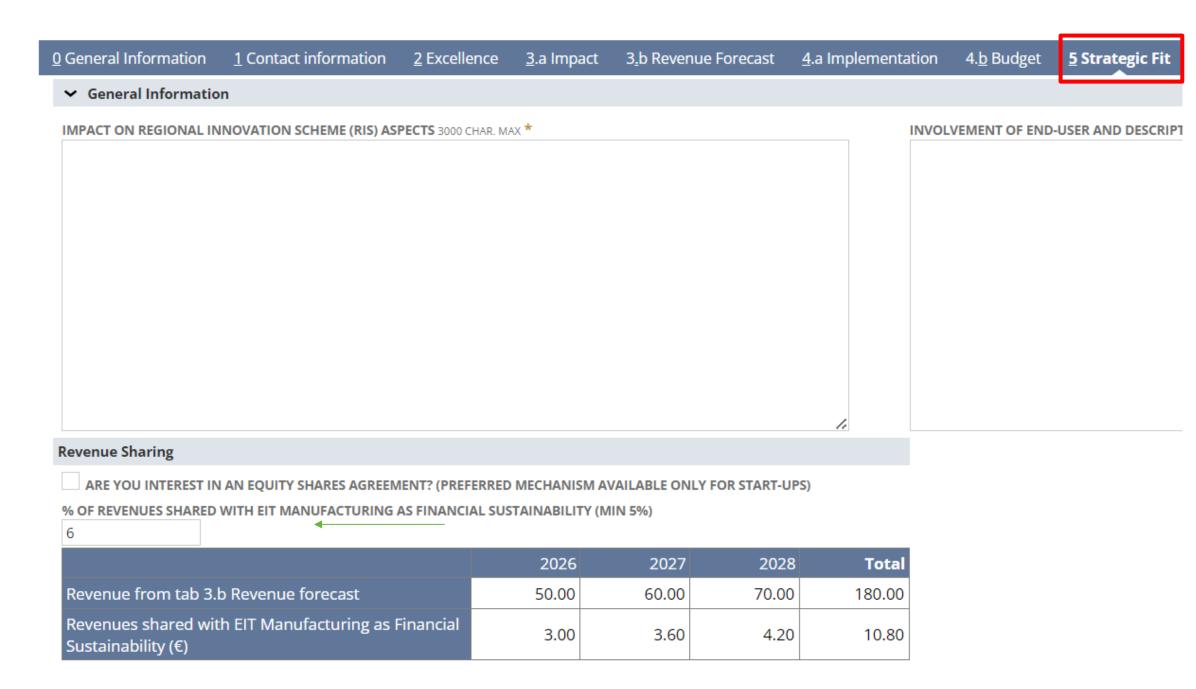

# **Revenue Sharing**

- 1. Navigate to the subtab 5. Strategic Fit
- The expected revenue for the years 2026,2027,2028 are copied from the subtab 3.b Revenue Forecast
- 3. Enter the value for "% of revenue shared with EIT Manufacturing as Financial Sustainability (min 5%)
- 4. Based on the value in step 3, the Revenue shared for each year is auto-calculated