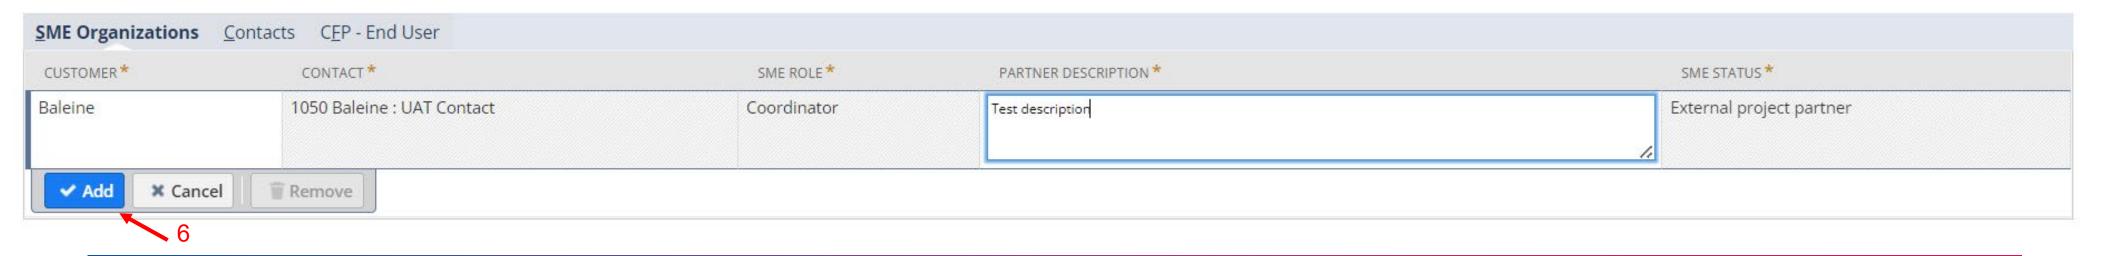

## **How to Add Organisation**

- 4. A pop-up window will open with a list of contacts belonging to that organisation. Click on the name to select the contact
- 5. Click Submit
- 6. Enter the Partner Description and click Add