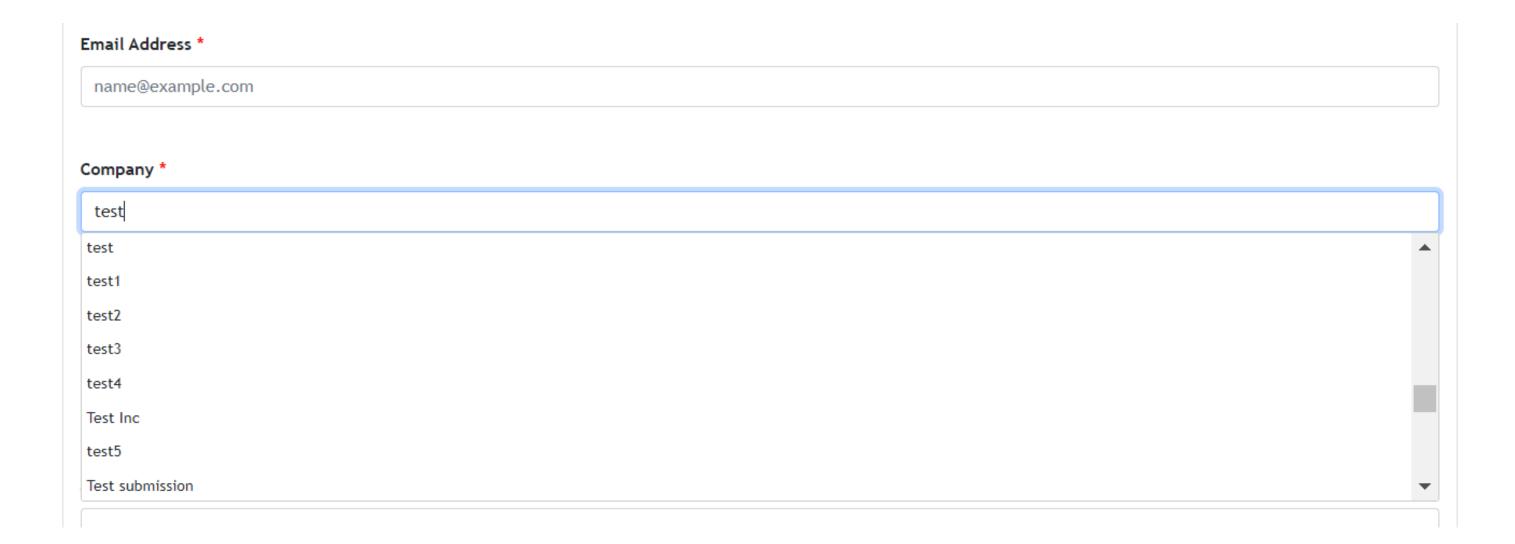

# Register a Person

In the field 'Company', start by typing 3 characters to find your company name.

If its not available, please register using the New Organisation form (EOI)