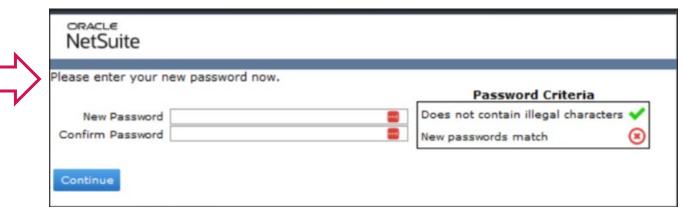

# **Complete NetSuite Registration**

NetSuite

Your password has been set. Now you can log in.

© Oracle, and/or its affiliates

Code of Conduct

Please note that the 'Set NetSuite Password' link will expire in 24hrs. We recommend to complete the registration as soon as you receive this email.