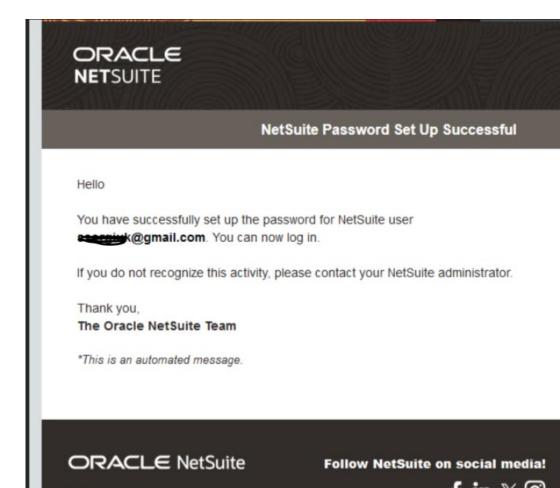

# **Complete NetSuite Registration**

NetSuite

Your password has been set. Now you can log in.

© Oracle, and/or its affiliates

Code of Conduct

Please note that the 'Set NetSuite Password' link will expire in 24hrs. We recommend to complete the registration as soon as you receive this email.