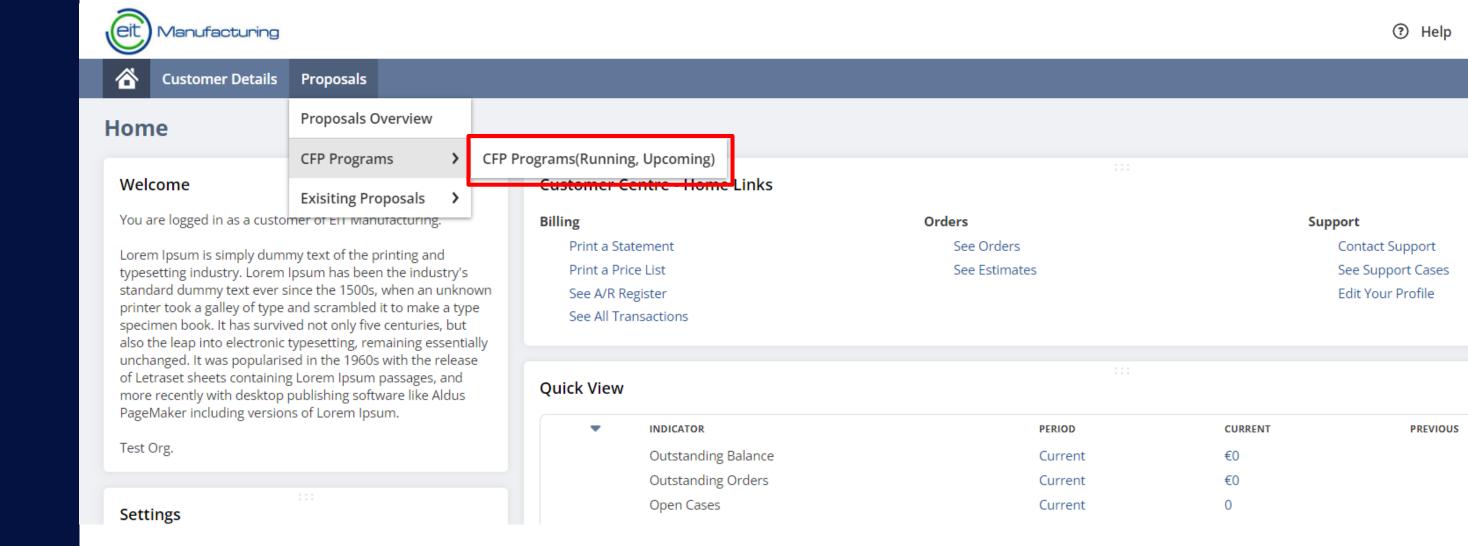

# Navigation to CFP Program

Home Dashboard :
Proposals > CFP Programs > CFP
Programs(Running, Upcoming)