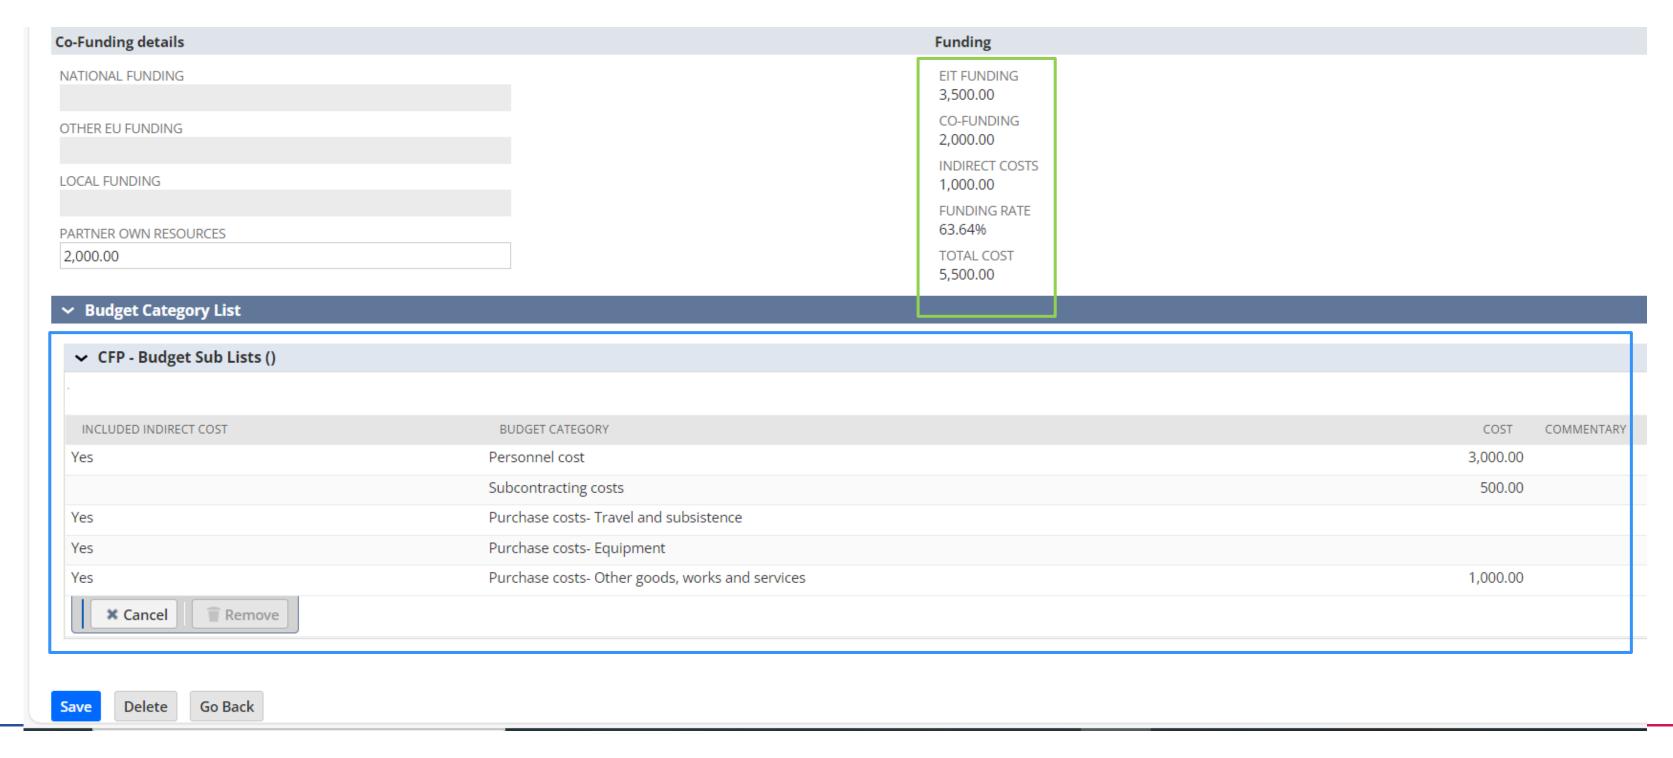

- On the budget page, select the organisation, responsible person should be a contact that is a part of the consortia.
- In the co-funding details, enter the value for 'Partner Own Resources'

- -Enter the cost for budget categories (highlighted in blue)
- -Click Save
- -On saving, the value of funding will be auto-calculated (highlighted in green)