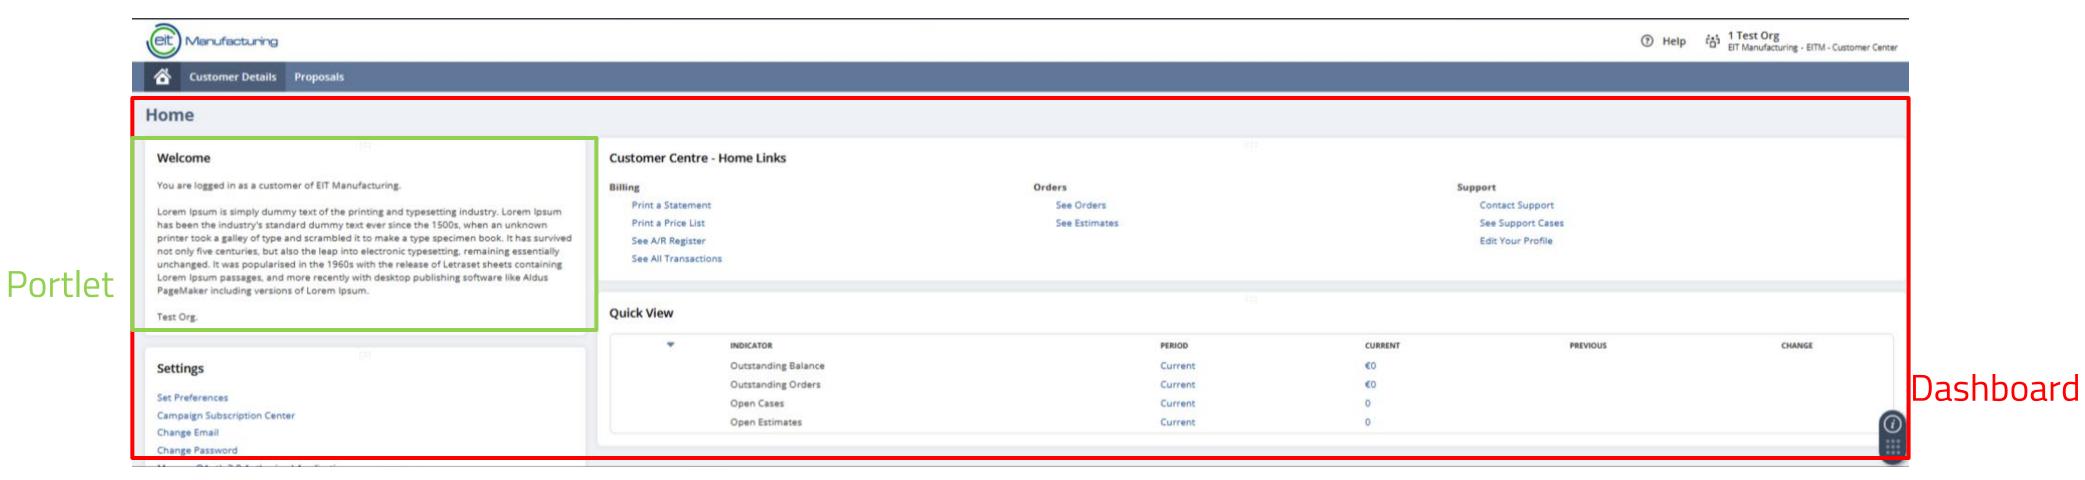

# Partner Area Home Page

To access the Partner Area, click <u>here</u>

# Navigation to CFP Program

Home Dashboard :
Proposals > CFP Programs > CFP
Programs(Running, Upcoming)