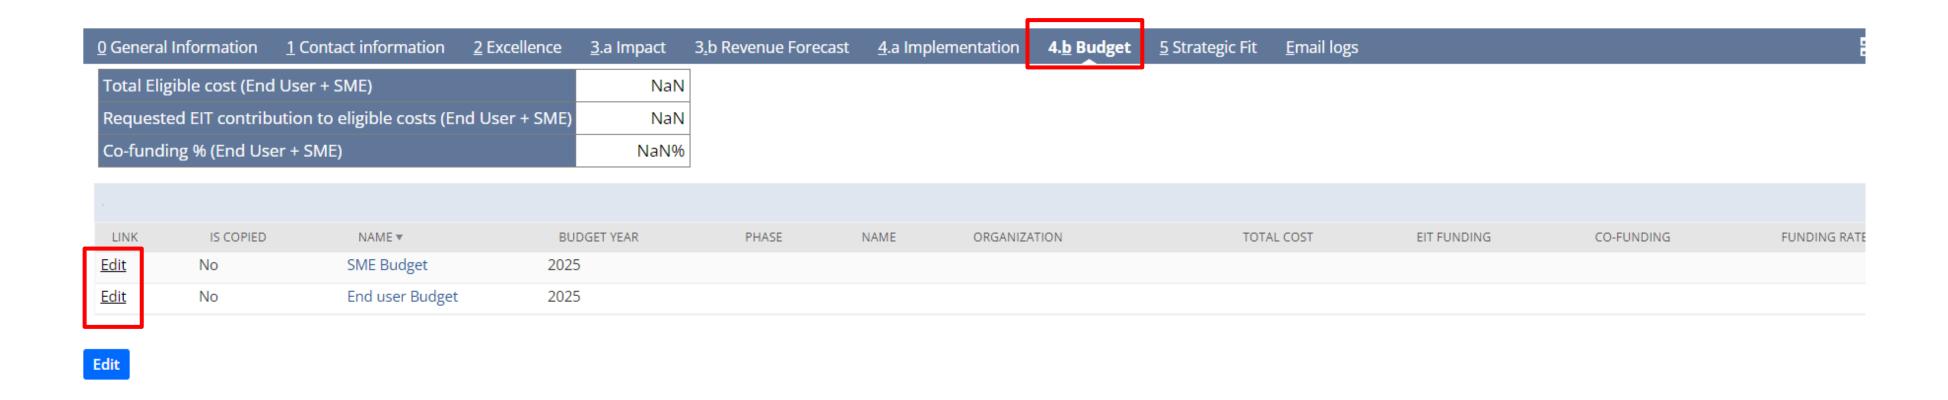

# **Budget**

Note: You need to save the proposal to access the budget

- 1. Navigate to the 4.b Budget Subtab
- 2. To add budget for SME, click on the Edit button on the first row
- 3. To add budget for End User, click on the Edit button on the second row