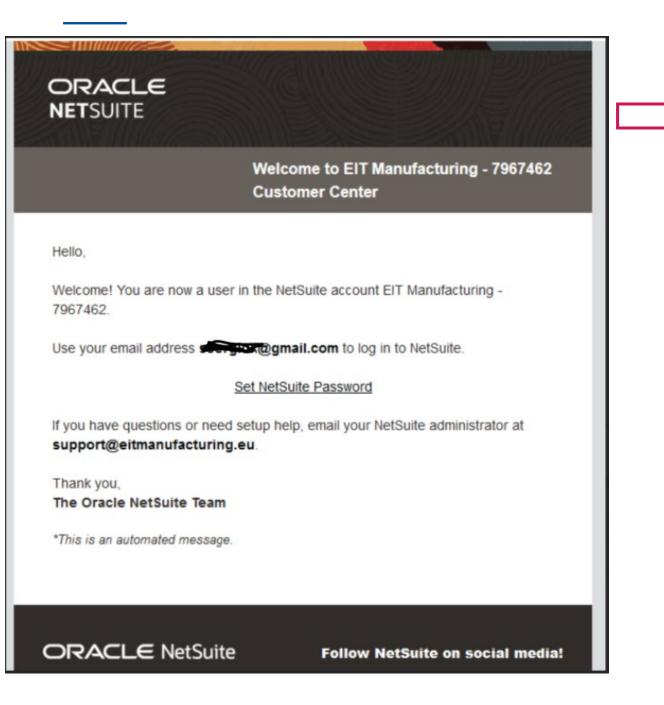

# **New Organisation Registration (EOI)**

- Interested Organisations need to fill <u>this</u> online form and click Submit.
- In the field 'Purpose of Registration', please select the value 'Call For Proposal SME'
- Submit > Verification by EITM > Email to complete registration (Slide 7)

# **Complete NetSuite Registration**

NetSuite

Your password has been set. Now you can log in.

© Oracle, and/or its affiliates

Code of Conduct

Please note that the 'Set NetSuite Password' link will expire in 24hrs. We recommend to complete the registration as soon as you receive this email.