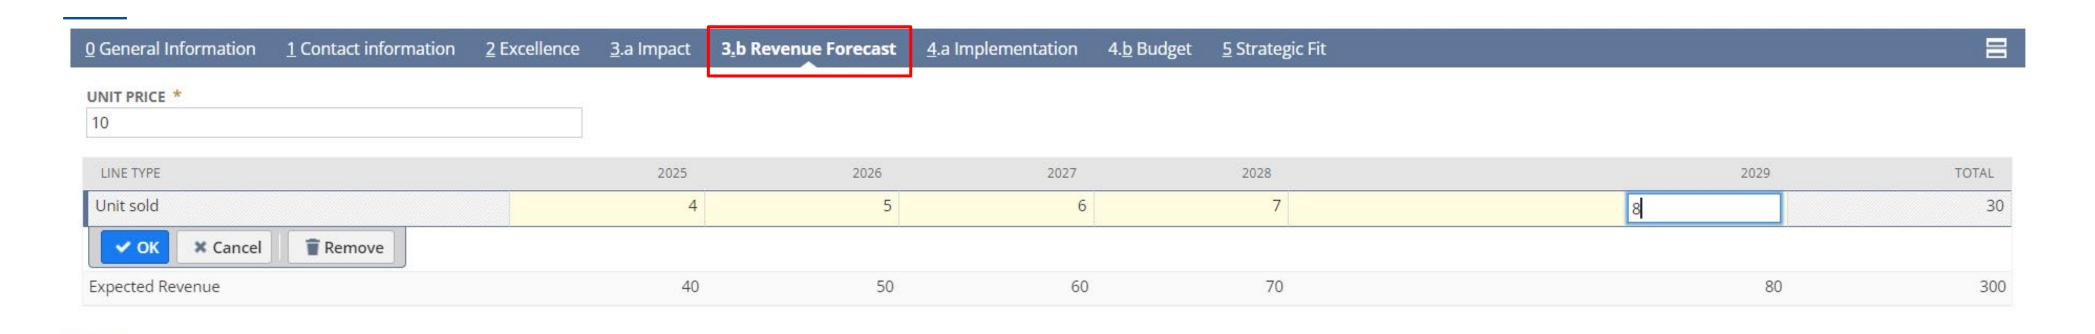

#### How to add Revenue Forecast

- 1. Navigate to the subtab 3.b Revenue Forecast
- 2. Enter the Unit Price
- 3. Enter value of Unit Sold for each year. Click Ok
- 4. The expected revenue is auto-calculated based on the unit price and unit sold