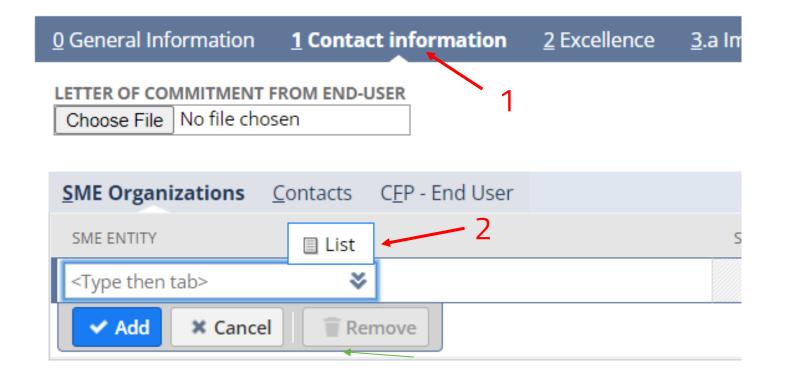

# **How to Add Organisation**

- Navigate to the subtab Contact Information
- 2. Under SME Organisations, click on the down arrow > Click List
- 3. It will display the list of registered organisations. Use the Search bar to look for the entity you wish to add.
- 4. Click on the name of the entity