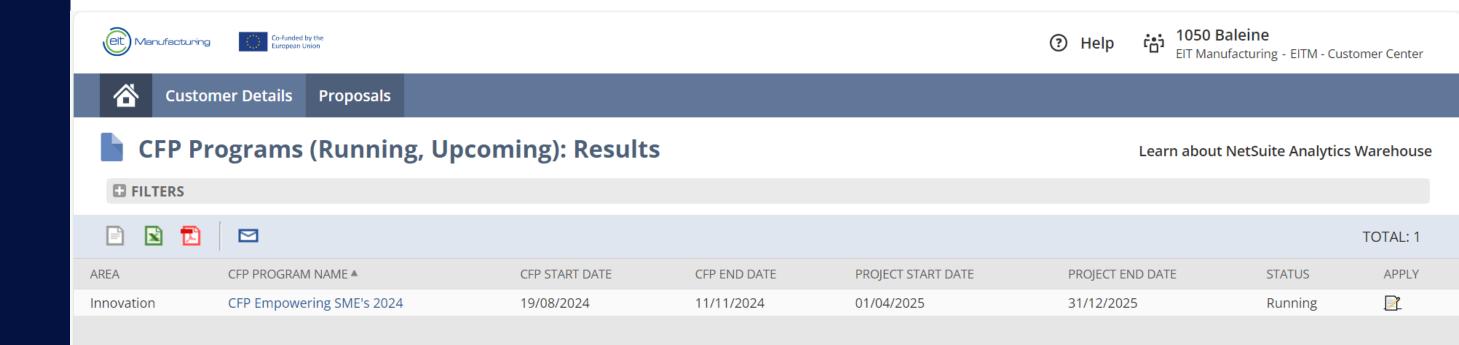

### **CFP Program**

The Program oversees the partner's ability to create or submit proposals, considering the proposal's timeline