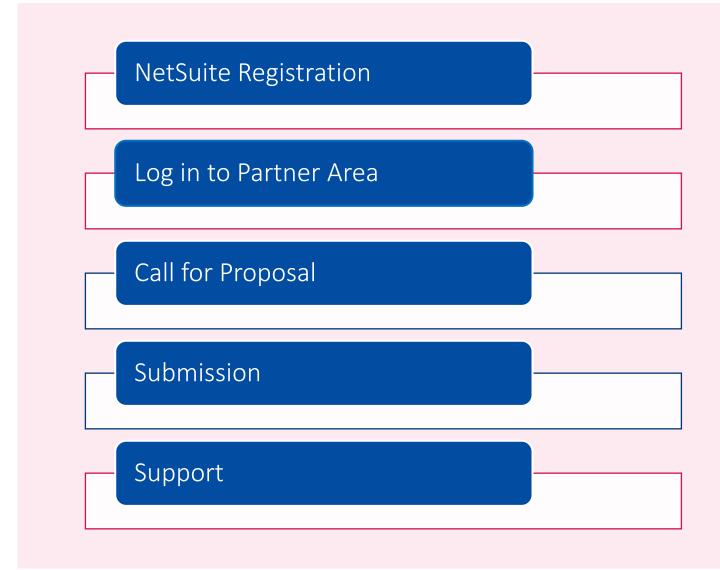

#### Content

#### NetSuite Registration

New organization registration –

Organizations that do not exist in our system and are interested to apply for Call for Proposal

## Complete NetSuite Registration

## Partner Area Home Page

To access the Partner Area, click <u>here</u>

#### Navigation to CFP Program

Home Dashboard: Proposals > CFP Programs > CFP Programs(Running, Upcoming)

#### Submission

Once a proposal is created, partners can input information, save progress, and resume later.

The "Submit" button becomes active once the proposal is fully completed and saved.

Upon submission, the proposal is locked and marked for evaluation.

## Support

• In case of any issues during the application, fill out the form to submit your query

• Online form