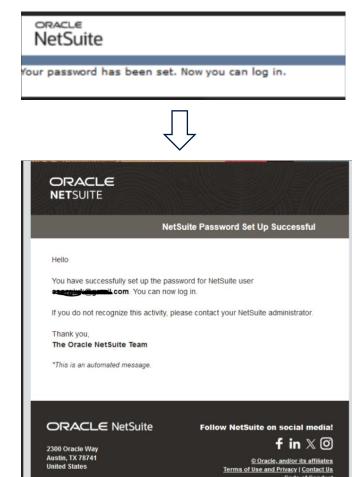

s *                 |
| name@example.com                |
| Company *                       |
|                                 |
| Gender                          |
| Phone                           |
|                                 |
| Job Title •                     |
|                                 |
| Country *                       |
|                                 |
| Nationality •                   |
|                                 |
| Purpose of Registration *       |
|                                 |
|                                 |
|                                 |

In the field 'Company', start by typing 3 characters to find your company name. If its not available, please register using the New Organization form(EOI)







## Complete NetSuite Registration











## Difference between Organization form and Contact form



OF THE CONSORTIA, THEY NEED TO REGISTER
USING THE ORGANIZATION FORM



IF YOU WANT TO ADD CO-EDITORS TO YOUR PROPOSAL AND THEY ARE NOT REGISTERED IN NETSUITE, THEY WILL HAVE TO APPLY VIA THE CONTACT FORM





## Partner Area Home Page

To access the Partner Area, click <u>here</u>







#### Navigation to CFP Program

Home Dashboard: Proposals > CFP Programs > CFP Programs(Running, Upcoming)







#### CFP Program

- A CFP Program corresponds to a specific area or pillar
- The Program oversees the partner's ability to create or submit proposals, considering the proposal's timeline







#### CFP Form

Body part: Always visible on the form, it contains general information about the Program (CFP) and essential details about