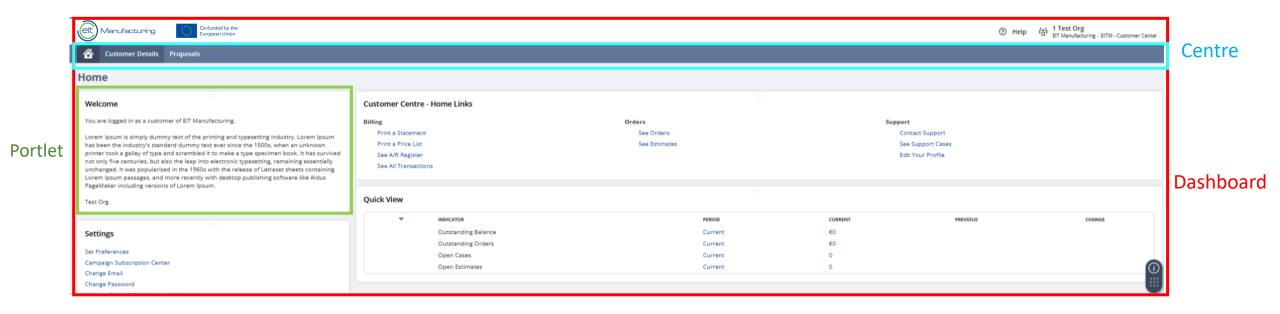

|
| Nationality •                   |
|                                 |
| Purpose of Registration *       |
|                                 |
|                                 |
|                                 |

In the field 'Company', start by typing 3 characters to find your company name. If its not available, please register using the New Organization form(EOI)







## Complete NetSuite Registration











## Difference between Organization form and Contact form



OF THE CONSORTIA, THEY NEED TO REGISTER
USING THE ORGANIZATION FORM



IF YOU WANT TO ADD CO-EDITORS TO YOUR PROPOSAL AND THEY ARE NOT REGISTERED IN NETSUITE, THEY WILL HAVE TO APPLY VIA THE CONTACT FORM





## Partner Area Home Page

To access the Partner Area, click <u>here</u>







#### Navigation to CFP Program

Home Dashboard: Proposals > CFP Programs > CFP Programs(Running, Upcoming)







#### CFP Program

- A CFP Program corresponds to a specific area or pillar
- The Program oversees the partner's ability to create or submit proposals, considering the proposal's timeline







#### CFP Form

Body part: Always visible on the form, it contains general information about the Program (CFP) and essential details about the proposal (such as ID and the status).

Subtabs: Also known as criteria, these contain all the fields required for the CFP. Users can navigate through them by clicking on specific subtab titles.







#### Submission



Once a proposal is created, partners can input information, save progress, and resume later.



The "Submit" button becomes