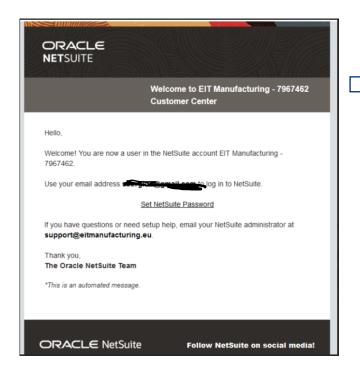

dress *                 |
| name@example.com                |
| Company *                       |
|                                 |
| Gender                          |
| Phone                           |
|                                 |
| Job Title •                     |
|                                 |
| Country *                       |
|                                 |
| Nationality •                   |
|                                 |
| Purpose of Registration *       |
|                                 |
|                                 |
|                                 |

In the field 'Company', start by typing 3 characters to find your company name. If its not available, please register using the New Organization form(EOI)







## Complete NetSuite Registration











## Difference between Organization form and Contact form



OF THE CONSORTIA, THEY NEED TO REGISTER
USING THE ORGANIZATION FORM



IF YOU WANT TO ADD CO-EDITORS TO YOUR PROPOSAL AND THEY ARE NOT REGISTERED IN NETSUITE, THEY WILL HAVE TO APPLY VIA THE CONTACT FORM





## Partner Area Home Page

To access the Partner Area, click <u>here</u>







#### Navigation to CFP Program

Home Dashboard: Proposals > CFP Programs > CFP Programs(Running, Upcoming)







#### CFP Program

- A CFP Program corresponds to a specific area or pillar
- The Program oversees the partner's ability to create or submit proposals, considering the proposal's timeline







#### CFP Form

Body part: Always visible on the form, it contains general information about the Program (CFP) and essential details a