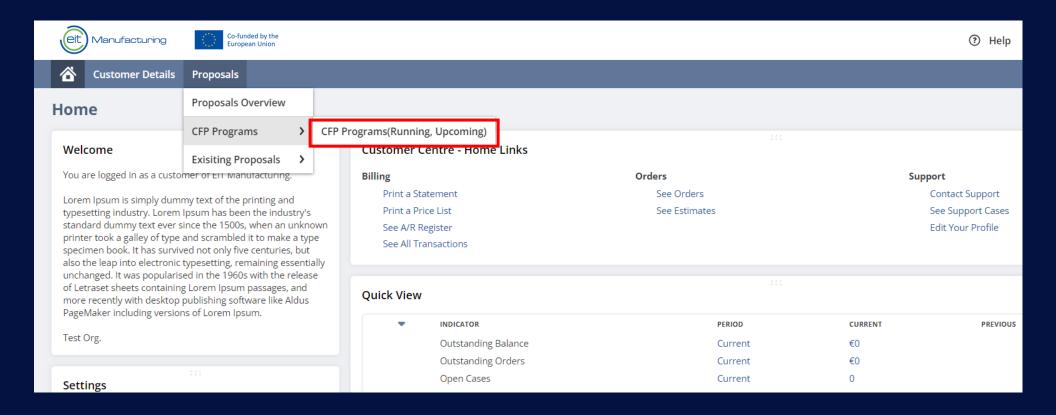

#### Navigation to CFP Program

Home Dashboard: Proposals > CFP Programs > CFP Programs(Running, Upcoming)

#### CFP Program

- A CFP Program corresponds to a specific area or pillar
- The Program oversees the partner's ability to create or submit proposals, considering the proposal's timeline