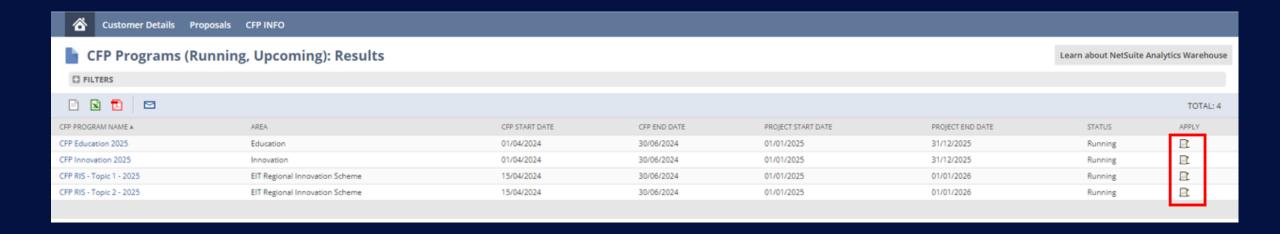

#### Navigation to CFP Program

Home Dashboard: Proposals > CFP Programs > CFP Programs(Running, Upcoming)

#### CFP Program

- A CFP Program corresponds to a specific area or pillar
- The Program oversees the partner's ability to create or submit proposals, considering the proposal's timeline