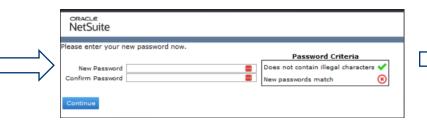

ess *                 |
| name@example.com                |
| Company *                       |
|                                 |
| Gender                          |
| Phone                           |
|                                 |
| Job Title •                     |
|                                 |
| Country *                       |
|                                 |
| Nationality •                   |
|                                 |
| Purpose of Registration *       |
|                                 |
|                                 |
|                                 |

In the field 'Company', start by typing 3 characters to find your company name. If its not available, please register using the New Organization form(EOI)







## Complete NetSuite Registration











## Difference between Organization form and Contact form



OF THE CONSORTIA, THEY NEED TO REGISTER
USING THE ORGANIZATION FORM



IF YOU WANT TO ADD CO-EDITORS TO YOUR PROPOSAL AND THEY ARE NOT REGISTERED IN NETSUITE, THEY WILL HAVE TO APPLY VIA THE CONTACT FORM





## Partner Area Home Page

To access the Partner Area, click <u>here</u>







#### Navigation to CFP Program

Home Dashboard: Proposals > CFP Programs > CFP Programs(Running, Upcoming)







#### CFP Program

- A CFP Program corresponds to a specific area or pillar
- The Program oversees the partner's ability to create or submit proposals, considering the proposal's timeline







#### CFP Form

Body part: Always visible on the form, it contains general information about the Program (CFP) and essential details abo