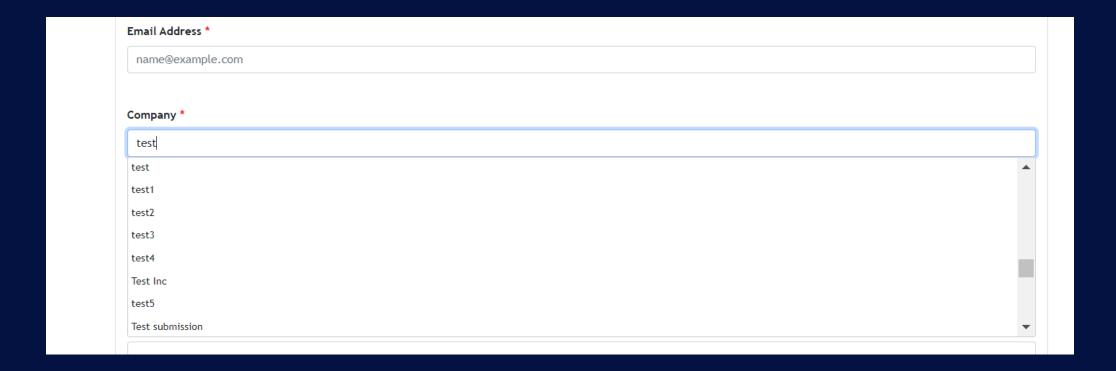

#### Register Person

- Organizations can register additional contacts using this online <u>Contact Form</u>
- Once verified, you will receive an email to complete NetSuite registration (Slide 7)

| Co-funded by the European Union |
|---------------------------------|
| CONTACT DETAILS                 |
| First Name *                    |
| Middle Name                     |
| Last Name *                     |
|                                 |
| Email Address *                 |
| name@example.com                |
| Company *                       |
|                                 |
| Gender                          |
| Phone                           |
|                                 |
| Job Title •                     |
|                                 |
| Country *                       |
|                                 |
| Nationality •                   |
|                                 |
| Purpose of Registration *       |
|                                 |
|                                 |
|                                 |

In the field 'Company', start by typing 3 characters to find your company name. If its not available, please register using the New Organization form(EOI)