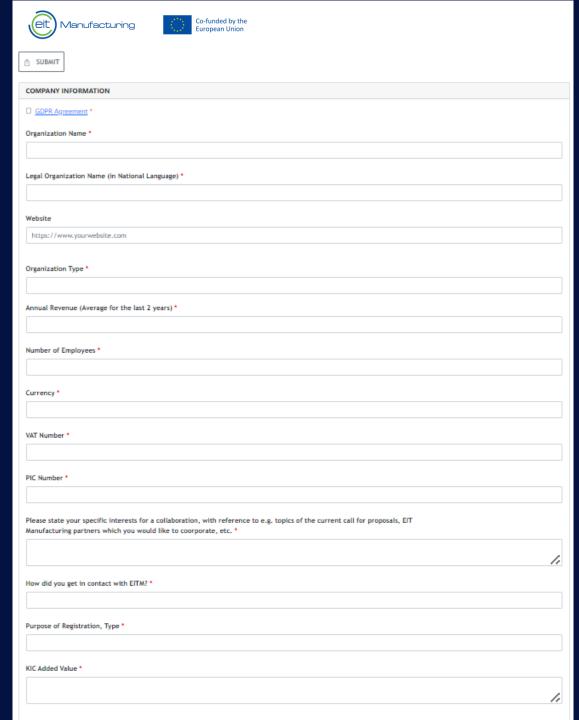

## New Organisation Registration (EOI)

- Interested organizations need to fill <u>this</u> online form and click Submit.
- In the field 'Purpose of Registration', please select the value 'Call For Proposal'
- Submit > Verification by EITM > Email to complete registration (Slide 7)