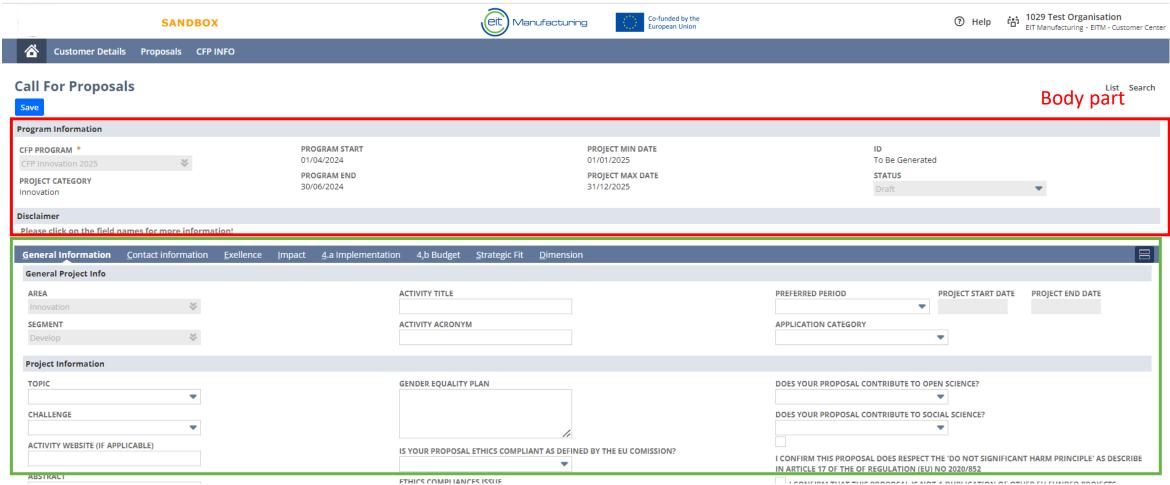

#### CFP Form

Body part: Always visible on the form, it contains general information about the Program (CFP) and essential details about the proposal (such as ID and the status).

Subtabs: Also known as criteria, these contain all the fields required for the CFP. Users can navigate through them by clicking on specific subtab titles.